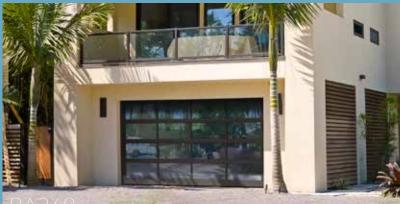

## Residential Aluminum 360 series

laminated frosted glass (shown with extra stiles)

in dark bronze anodized rails with 1/4" impact clear polycarbonat