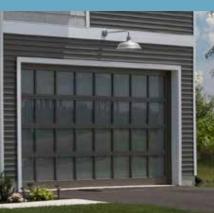

## Residential Aluminum 360 series

laminated frosted glass (shown with extra stiles)

in dark bronze anodized rails with 1/4" impact clear polycarbonat