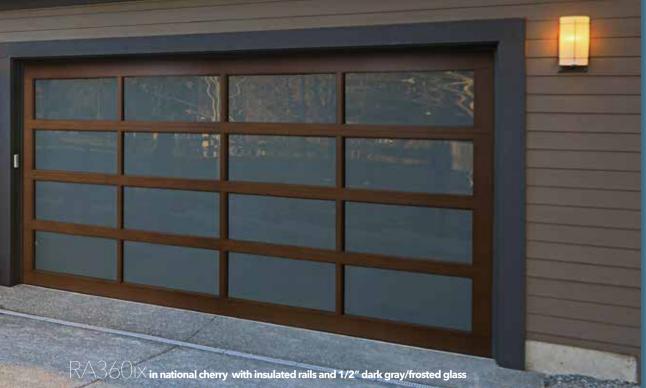

## Powder Coated Wood Grain Colors

Heritage Maple

Coffee

Cherry with Flame

National Cherry

Spiced Walnut

Black Walnut