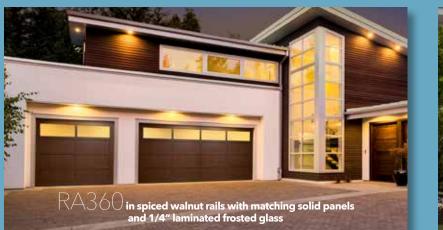

## Residential Aluminum 360 series

laminated frosted glass (shown with extra stiles)

in dark bronze anodized rails with 1/4" impact clear polycarbonat